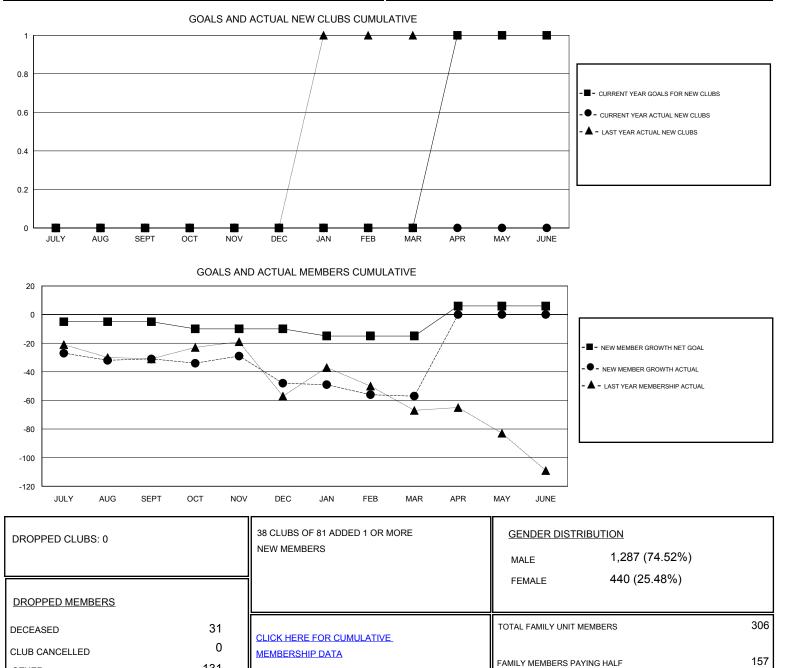

## Kenneth Schwols GMT.

| GMT: Kenne                   | MT: Kenneth Schwols |           | LOCATION KANSAS |                              |                                                                |                                                              | GMT CA                                             |
|------------------------------|---------------------|-----------|-----------------|------------------------------|----------------------------------------------------------------|--------------------------------------------------------------|----------------------------------------------------|
| Clubs                        |                     |           |                 | Members                      |                                                                |                                                              |                                                    |
| RESULTS FOR 2016-2017        |                     |           |                 | RESULTS FOR 2016-2017        |                                                                |                                                              |                                                    |
| QUARTER                      | NEW CLUB GOAL       | NEW CLUBS | DROPPED CLUBS   | QUARTER                      | NEW MEMBER GROWTH<br>NET GOAL (not reinstated<br>or transfers) | NEW MEMBER<br>GROWTH ACTUAL (not<br>reinstated or transfers) | DROPPED<br>MEMBERS ACTUAL<br>(including transfers) |
| JULY/AUG/SEPT<br>OCT/NOV/DEC | 0<br>0              | 0<br>0    | 0<br>0          | JULY/AUG/SEPT<br>OCT/NOV/DEC | -5<br>-5                                                       | 40<br>30                                                     | 71<br>47                                           |
| JAN/FEB/MAR<br>APR/MAY/JUNE  | 0<br>1              | 0<br>0    | 0<br>0          | JAN/FEB/MAR<br>APR/MAY/JUNE  | -5<br>21                                                       | 35<br>0                                                      | 44<br>0                                            |